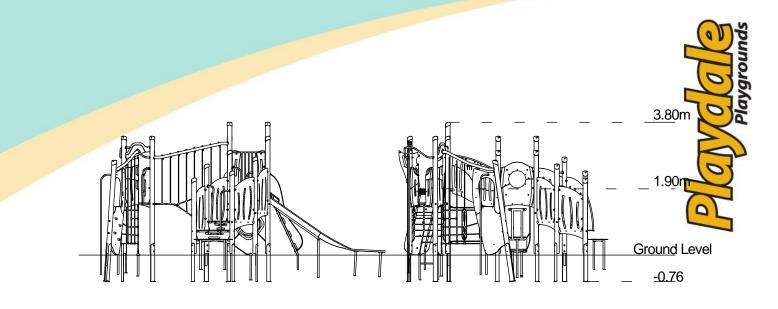

## **Technical Information**

| Equipment Dimensions                                           |                        |                                 |
|----------------------------------------------------------------|------------------------|---------------------------------|
| Length / Width / Height                                        | 8.2m x 6.1m x 3.8m     |                                 |
| Surfacing and Area Required                                    |                        |                                 |
| Recommended Minimum Space                                      | 12.0m x 9.9m x 5.0m    |                                 |
| Max Gradient of Ground                                         | 1 in 50                |                                 |
| Free Height of Fall                                            | 1.9m                   |                                 |
| Impact Area                                                    | 67.16m <sup>2</sup>    |                                 |
| Synthetic Area<br>(i.e. EPDM / Wetpour / Synthetic Grass etc.) | 65.82m <sup>2</sup>    |                                 |
| Loosefill at 250mm                                             | 21m <sup>3</sup>       |                                 |
| (i.e. Bark / Cushionfall / Sand)<br>1m x 1m Grassmats          | 81m <sup>2</sup>       |                                 |
| Installation Information                                       | Steel Ground Fixed     | Surface Fixed<br>(if different) |
| Installation Time                                              | 2 Person(s) 17 Hour(s) |                                 |
| Overall Weight                                                 | 1961kg                 |                                 |
| Heaviest Part                                                  | 70kg                   |                                 |
| Largest Part                                                   | 3.8m x 1.0m x 1.1m     |                                 |
| Longest Part                                                   | 3.8m                   |                                 |
| Concrete Required                                              | 1.7m <sup>3</sup>      |                                 |
| Certified to EN 1176                                           |                        |                                 |