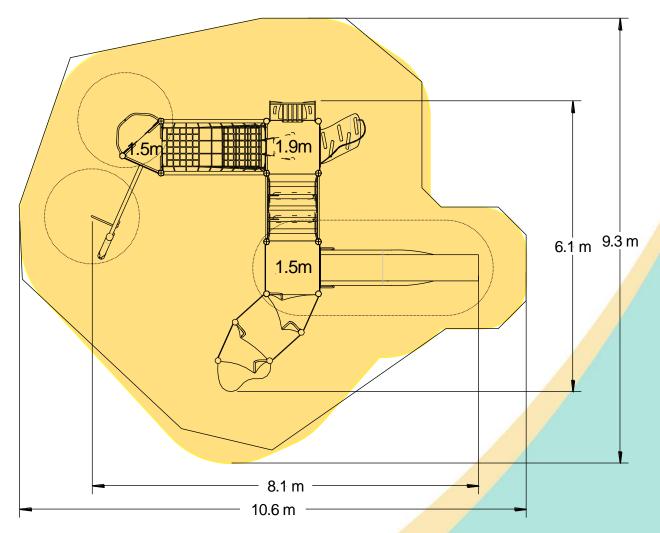

## **Technical Information**

| Equipment Dimensions                                           |                        |                                 |
|----------------------------------------------------------------|------------------------|---------------------------------|
| Length / Width / Height                                        | 8.2m x 6.1m x 3.8m     |                                 |
| Surfacing and Area Required                                    |                        |                                 |
| Recommended Minimum Space                                      | 12.0m x 9.9m x 5.0m    |                                 |
| Max Gradient of Ground                                         | 1 in 50                |                                 |
| Free Height of Fall                                            | 1.9m                   |                                 |
| Impact Area                                                    | 67.16m <sup>2</sup>    |                                 |
| Synthetic Area<br>(i.e. EPDM / Wetpour / Synthetic Grass etc.) | 65.82m <sup>2</sup>    |                                 |
| Loosefill at 250mm                                             | 21m <sup>3</sup>       |                                 |
| (i.e. Bark / Cushionfall / Sand)<br>1m x 1m Grassmats          | 81m <sup>2</sup>       |                                 |
| Installation Information                                       | Steel Ground Fixed     | Surface Fixed<br>(if different) |
| Installation Time                                              | 2 Person(s) 17 Hour(s) |                                 |
| Overall Weight                                                 | 1961kg                 |                                 |
| Heaviest Part                                                  | 70kg                   |                                 |
| Largest Part                                                   | 3.8m x 1.0m x 1.1m     |                                 |
| Longest Part                                                   | 3.8m                   |                                 |
| Concrete Required                                              | 1.7m <sup>3</sup>      |                                 |
| Certified to EN 1176                                           |                        |                                 |